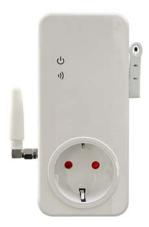

### SimPal-S260 Product Introduction

**SimPal-S260 GSM power socket** is a simple and powerful device to remote control the power to the electrical appliances at home via SMS or app in mobile. The socket can monitor the working status of electrical appliances plug onto this socket. When the power loading changes, it will send SMS alarm. It also functions as an alarm during a power failure or temperature deviations. Switching on or off the current can be controlled according to a schedule or with a thermostat function.

## Worldwide socket types

Germany, France, Australia, American and British socket plug available.